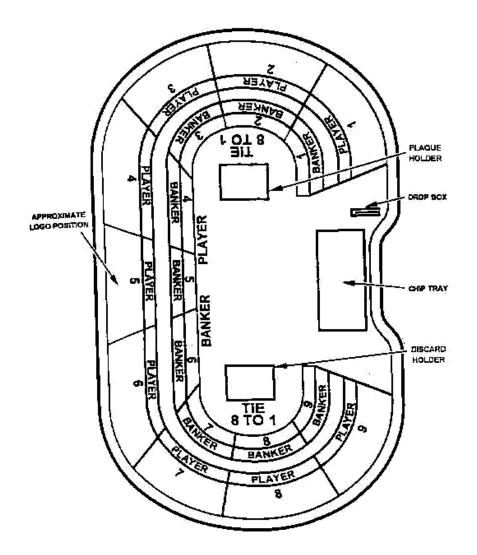

## 2. Table Layout and Equipment

- 2.1 The game of Baccarat shall be played at a table having numbered places for up to fourteen seated players and places for the dealers.
- 2.2 The layout cloth covering the table shall display the name and/or logo of the casino, shall have areas designated for the placement of wagers by both seated and standing players and shall be marked in a manner substantially similar to that shown in diagram "A".
- 2.3 The following equipment shall also be used:
  - a card shoe which shall have a non-transparent sliding cover, from which all cards shall be dealt;
  - a discard holder capable of holding eight decks of cards which shall be set in the centre of the table and be capable of being removed from the table, in which all cards dealt in a game shall be placed after use;
  - 2.3.3 two markers denoting "Player" and "Banker" respectively, which shall be used to indicate the players acting for the Player's Hand and the Banker's Hand respectively.
- 2.4 The table shall have a drop box attached to it.
- 2.5 Where the game in play is Even Money Baccarat a sign indicating the payout odds shall be displayed on the table.

Diagrams "A", "B", "C" and "D"

## 2. Table Layout and Equipment

- 2.1 The game of Mini Baccarat shall be played at a table having numbered places for seated players and a place for the dealer.
- 2.2 The layout cloth covering the table shall display the name and/or logo of the casino, shall have areas designated for the placement of wagers and shall be marked in a manner substantially similar to that shown in diagram "A" or "B" or "C" or "D".
- 2.3 The following equipment shall also be used:
  - 2.3.1 a card shoe or shuffling device from which all cards shall be dealt;
  - 2.3.2 a discard rack or holder capable of holding up to eight decks of cards.
  - 2.3.3 two markers denoting "Player" and "Banker" respectively, which shall be used to indicate the players acting for the Player's Hand and the Banker's Hand respectively.
- 2.4 The table shall have a drop box attached to it.
- 2.5 Where the game in play is Even Money Mini Baccarat a sign indicating the payout odds shall be displayed on the table.