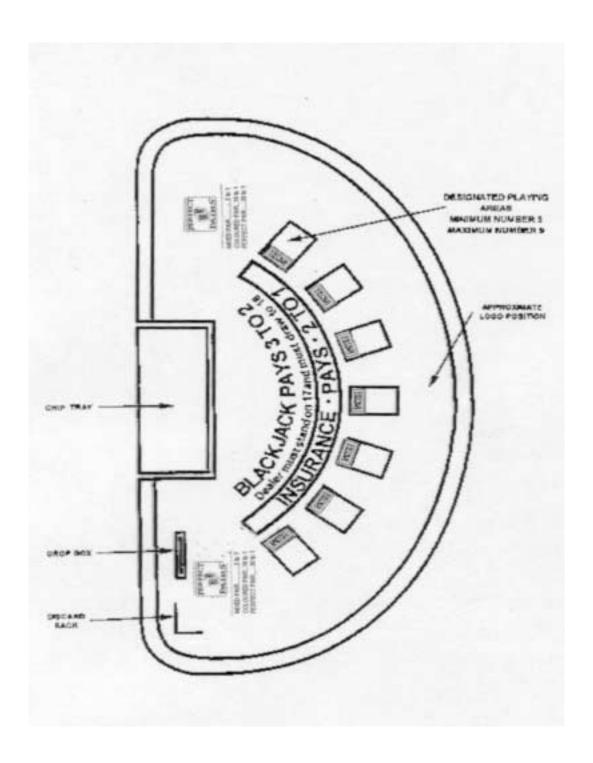

## 2. Table Layout and Equipment

- 2.1 The game of Mini Baccarat shall be played at a table having numbered places for seated players and a place for the dealer.
- 2.2 The layout cloth covering the table shall display the name and/or logo of the casino, shall have areas designated for the placement of wagers and shall be marked in a manner substantially similar to that shown in diagram "A" or "B" or "C" or "D".
- 2.3 The following equipment shall also be used:
  - 2.3.1 a card shoe or shuffling device from which all cards shall be dealt;
  - 2.3.2 a discard rack or holder capable of holding up to eight decks of cards.
  - 2.3.3 two markers denoting "Player" and "Banker" respectively, which shall be used to indicate the players acting for the Player's Hand and the Banker's Hand respectively.
- 2.4 The table shall have a drop box attached to it.
- 2.5 Where the game in play is Even Money Mini Baccarat a sign indicating the payout odds shall be displayed on the table.

## 6. Minimum and Maximum Wagers

- 6.1 The minimum and maximum wagers permitted by a player and/or the table differential shall be shown on a sign at the table. Unless stated on the sign, wagers are not required to be made in multiples of the minimum. The sign may also state the minimum unit in which wagers may be made above the table minimum.
- Where the total of the wagers for a coup exceeds the table differential displayed on the table sign, the dealer may reduce wagers pro rata on either the Player's Hand or Banker's Hand so that the total no longer exceeds the table differential.
- Any wager less than the stated minimum or greater than the stated maximum made by a player and not rejected prior to the first card being dealt for a coup shall be treated as a valid wager.
- A casino supervisor may alter the limits on a gaming table at any time except that a minimum wager can only be changed to a higher minimum if a sign indicating the new minimum and proposed time of change has been displayed at the table at least 20 minutes before the change.