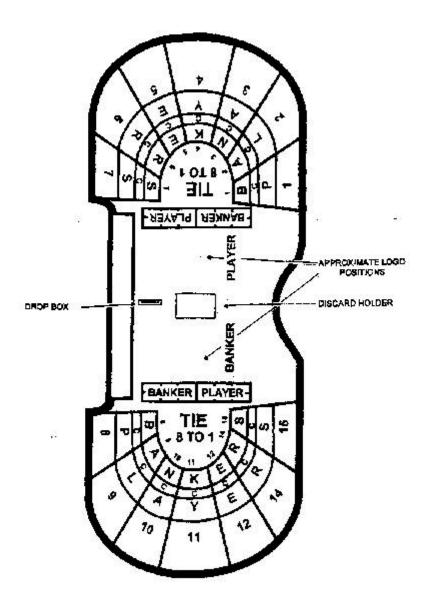

Diagram "A"

## 2. Table Layout and Equipment

- 2.1 The game of Baccarat shall be played at a table having numbered places for up to fourteen seated players and places for the dealers.
- 2.2 The layout cloth covering the table shall display the name and/or logo of the casino, shall have areas designated for the placement of wagers by both seated and standing players and shall be marked in a manner substantially similar to that shown in diagram "A".
- 2.3 The following equipment shall also be used:
  - a card shoe which shall have a non-transparent sliding cover, from which all cards shall be dealt;
  - a discard holder capable of holding eight decks of cards which shall be set in the centre of the table and be capable of being removed from the table, in which all cards dealt in a game shall be placed after use;
  - 2.3.3 two markers denoting "Player" and "Banker" respectively, which shall be used to indicate the players acting for the Player's Hand and the Banker's Hand respectively.
- 2.4 The table shall have a drop box attached to it.
- 2.5 Where the game in play is Even Money Baccarat a sign indicating the payout odds shall be displayed on the table.