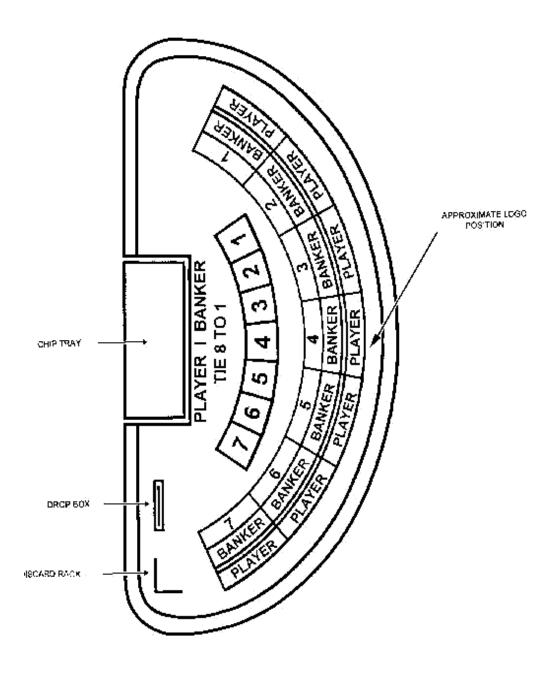

Diagrams "A", "B", "C" and "D"

## 2. Table Layout and Equipment

- 2.1 The game of Mini Baccarat shall be played at a table having numbered places for seated players and a place for the dealer.
- 2.2 The layout cloth covering the table shall display the name and/or logo of the casino, shall have areas designated for the placement of wagers and shall be marked in a manner substantially similar to that shown in diagram "A" or "B" or "C" or "D".
- 2.3 The following equipment shall also be used:
  - 2.3.1 a card shoe or shuffling device from which all cards shall be dealt;
  - 2.3.2 a discard rack or holder capable of holding up to eight decks of cards.
  - 2.3.3 two markers denoting "Player" and "Banker" respectively, which shall be used to indicate the players acting for the Player's Hand and the Banker's Hand respectively.
- 2.4 The table shall have a drop box attached to it.
- 2.5 Where the game in play is Even Money Mini Baccarat a sign indicating the payout odds shall be displayed on the table.