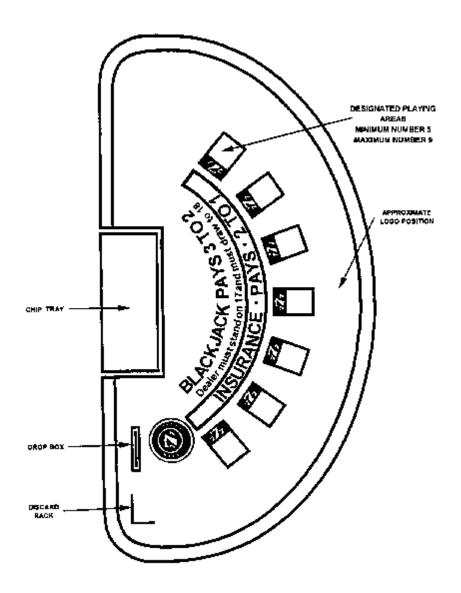

## 2. Table Layout and Equipment

- 2.1 The game of Baccarat shall be played at a table having numbered places for up to fourteen seated players and places for the dealers.
- 2.2 The layout cloth covering the table shall display the name and/or logo of the casino, shall have areas designated for the placement of wagers by both seated and standing players and shall be marked in a manner substantially similar to that shown in diagram "A".
- 2.3 The following equipment shall also be used:
  - a card shoe which shall have a non-transparent sliding cover, from which all cards shall be dealt;
  - a discard holder capable of holding eight decks of cards which shall be set in the centre of the table and be capable of being removed from the table, in which all cards dealt in a game shall be placed after use;
  - 2.3.3 two markers denoting "Player" and "Banker" respectively, which shall be used to indicate the players acting for the Player's Hand and the Banker's Hand respectively.
- 2.4 The table shall have a drop box attached to it.
- 2.5 Where the game in play is Even Money Baccarat a sign indicating the payout odds shall be displayed on the table.

## 6. Minimum and Maximum Wagers

- 6.1 The minimum and maximum wagers permitted by a player and/or the table differential shall be shown on a sign at the table. Unless stated on the sign, wagers are not required to be made in multiples of the minimum. The sign may also state the minimum unit in which wagers may be made above the table minimum.
- Where the total of the wagers for a coup exceeds the table differential displayed on the table sign, the dealer may reduce wagers pro rata on either the Player's Hand or Banker's Hand so that the total no longer exceeds the table differential.
- Any wager less than the stated minimum or greater than the stated maximum made by a player and not rejected prior to the first card being dealt for a coup shall be treated as a valid wager.
- A casino supervisor may alter the limits on a gaming table at any time except that a minimum wager can only be changed to a higher minimum if a sign indicating the new minimum and proposed time of change has been displayed at the table at least 20 minutes before the change.