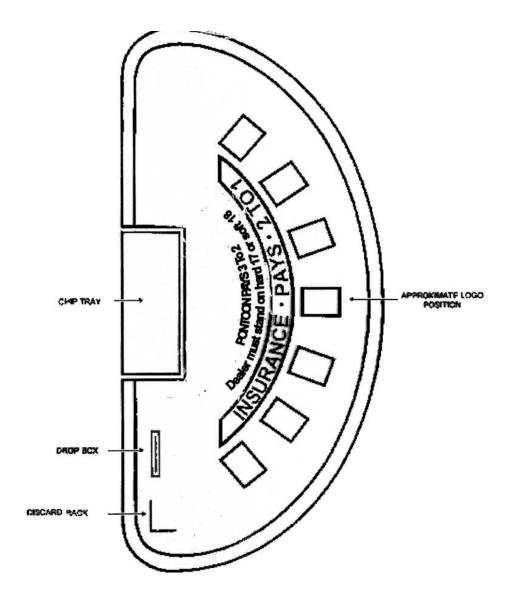

## 2. Table Layout and Equipment

- 2.1 The game of Baccarat shall be played at a table having numbered places for up to fourteen seated players and places for the dealers.
- 2.2 The layout cloth covering the table shall display the name and/or logo of the casino, shall have areas designated for the placement of wagers by both seated and standing players and shall be marked in a manner substantially similar to that shown in diagram "A".
- 2.3 The following equipment shall also be used:
  - a card shoe which shall have a non-transparent sliding cover, from which all cards shall be dealt;
  - a discard holder capable of holding eight decks of cards which shall be set in the centre of the table and be capable of being removed from the table, in which all cards dealt in a game shall be placed after use;
  - 2.3.3 two markers denoting "Player" and "Banker" respectively, which shall be used to indicate the players acting for the Player's Hand and the Banker's Hand respectively.
- 2.4 The table shall have a drop box attached to it.
- 2.5 Where the game in play is Even Money Baccarat a sign indicating the payout odds shall be displayed on the table.

## 2. Table Layout and Equipment

- 2.1 The game of Mini Baccarat shall be played at a table having numbered places for seated players and a place for the dealer.
- 2.2 The layout cloth covering the table shall display the name and/or logo of the casino, shall have areas designated for the placement of wagers and shall be marked in a manner substantially similar to that shown in diagram "A" or "B" or "C" or "D".
- 2.3 The following equipment shall also be used:
  - 2.3.1 a card shoe or shuffling device from which all cards shall be dealt;
  - 2.3.2 a discard rack or holder capable of holding up to eight decks of cards.
  - 2.3.3 two markers denoting "Player" and "Banker" respectively, which shall be used to indicate the players acting for the Player's Hand and the Banker's Hand respectively.
- 2.4 The table shall have a drop box attached to it.
- 2.5 Where the game in play is Even Money Mini Baccarat a sign indicating the payout odds shall be displayed on the table.