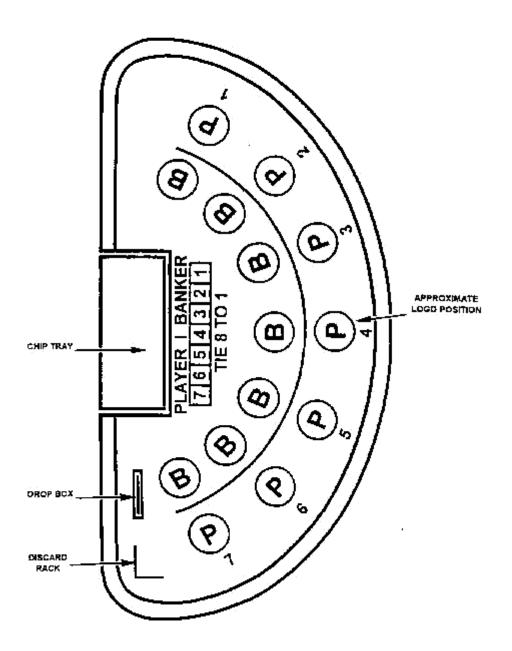

## 2. Table Layout and Equipment

- 2.1 The game of Baccarat shall be played at a table having numbered places for up to fourteen seated players and places for the dealers.
- 2.2 The layout cloth covering the table shall display the name and/or logo of the casino, shall have areas designated for the placement of wagers by both seated and standing players and shall be marked in a manner substantially similar to that shown in diagram "A".
- 2.3 The following equipment shall also be used:
  - a card shoe which shall have a non-transparent sliding cover, from which all cards shall be dealt;
  - a discard holder capable of holding eight decks of cards which shall be set in the centre of the table and be capable of being removed from the table, in which all cards dealt in a game shall be placed after use;
  - 2.3.3 two markers denoting "Player" and "Banker" respectively, which shall be used to indicate the players acting for the Player's Hand and the Banker's Hand respectively.
- 2.4 The table shall have a drop box attached to it.
- 2.5 Where the game in play is Even Money Baccarat a sign indicating the payout odds shall be displayed on the table.

Diagrams "A", "B", "C" and "D"

## 2. Table Layout and Equipment

- 2.1 The game of Mini Baccarat shall be played at a table having numbered places for seated players and a place for the dealer.
- 2.2 The layout cloth covering the table shall display the name and/or logo of the casino, shall have areas designated for the placement of wagers and shall be marked in a manner substantially similar to that shown in diagram "A" or "B" or "C" or "D".
- 2.3 The following equipment shall also be used:
  - 2.3.1 a card shoe or shuffling device from which all cards shall be dealt;
  - 2.3.2 a discard rack or holder capable of holding up to eight decks of cards.
  - 2.3.3 two markers denoting "Player" and "Banker" respectively, which shall be used to indicate the players acting for the Player's Hand and the Banker's Hand respectively.
- 2.4 The table shall have a drop box attached to it.
- 2.5 Where the game in play is Even Money Mini Baccarat a sign indicating the payout odds shall be displayed on the table.