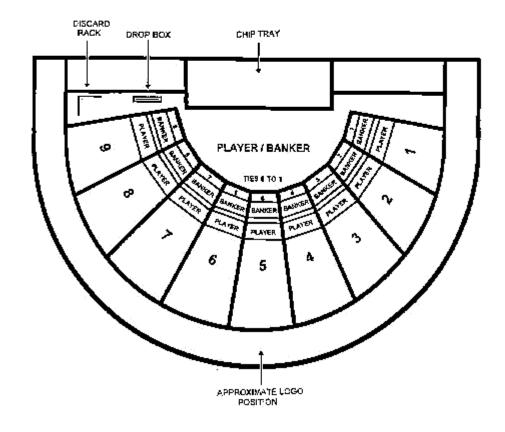

## 2. Table Layout and Equipment

- 2.1 The game of Baccarat shall be played at a table having numbered places for up to fourteen seated players and places for the dealers.
- 2.2 The layout cloth covering the table shall display the name and/or logo of the casino, shall have areas designated for the placement of wagers by both seated and standing players and shall be marked in a manner substantially similar to that shown in diagram "A".
- 2.3 The following equipment shall also be used:
  - a card shoe which shall have a non-transparent sliding cover, from which all cards shall be dealt;
  - a discard holder capable of holding eight decks of cards which shall be set in the centre of the table and be capable of being removed from the table, in which all cards dealt in a game shall be placed after use;
  - 2.3.3 two markers denoting "Player" and "Banker" respectively, which shall be used to indicate the players acting for the Player's Hand and the Banker's Hand respectively.
- 2.4 The table shall have a drop box attached to it.
- 2.5 Where the game in play is Even Money Baccarat a sign indicating the payout odds shall be displayed on the table.

Diagrams "A", "B", "C" and "D"

## 2. Table Layout and Equipment

- 2.1 The game of Mini Baccarat shall be played at a table having numbered places for seated players and a place for the dealer.
- 2.2 The layout cloth covering the table shall display the name and/or logo of the casino, shall have areas designated for the placement of wagers and shall be marked in a manner substantially similar to that shown in diagram "A" or "B" or "C" or "D".
- 2.3 The following equipment shall also be used:
  - 2.3.1 a card shoe or shuffling device from which all cards shall be dealt;
  - 2.3.2 a discard rack or holder capable of holding up to eight decks of cards.
  - 2.3.3 two markers denoting "Player" and "Banker" respectively, which shall be used to indicate the players acting for the Player's Hand and the Banker's Hand respectively.
- 2.4 The table shall have a drop box attached to it.
- 2.5 Where the game in play is Even Money Mini Baccarat a sign indicating the payout odds shall be displayed on the table.