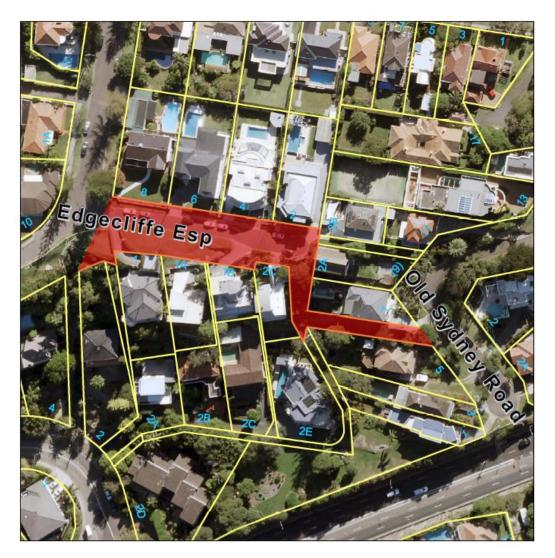

#### SCHEDULE

The land compromising part of the streets in the Parish of Manly Cove, County of Cumberland, shown as road on DP 7577, as shown by red colour in the diagram hereunder as road, being approximately 81m in length and variable in width, known as Edgecliffe Esplanade, Seaforth NSW 2092 and approximately 48m in length and 6m in width known as the laneway between Lot 11 DP 7577 and Lot B DP 360318, Seaforth NSW 2092.