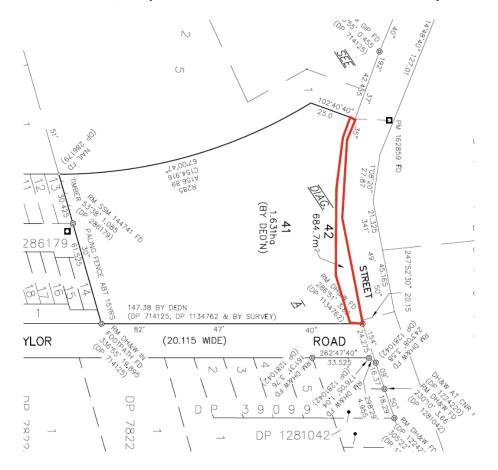

# Roads Act 1993, Section 10 Dedication of Land as Public Road

Notice is hereby given, under section 10 of the Roads Act 1993, that the land vested in Council and set out in the in the schedule below is hereby dedicated as public road.

Schedule Lot 42 DP 1300659, Terry Street Albion Park – Parish Jamberoo – County Camden

Flora Lepouras Public Officer Shellharbour City Council 76 Cygnet Avenue Shellharbour City Centre