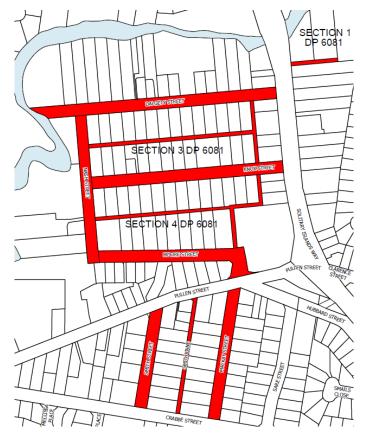

#### Schedule

All roads and laneways remaining within Deposited Plan 6081 at Woolgoolga in the City of Coffs Harbour; Parish Woolgoolga; County Fitzroy; being Dalgety Street, Knox Street, Moore Street, Nash Street, Smith Street, Smith Lane, Mackay Street and the laneways within Sections 1, 3 and 4 DP 6081 as shown highlighted in red below.

DP 6081 is a subdivision of Portion 1 and part Portion 2 Parish Woolgoolga, County Fitzroy which was registered on or about 31 May 1909. No evidence can be found to show that these roads were previously dedicated to the public and the owner of the fee of the road at the time of subdivision, being The British Australian Timber Company Limited its heirs and assigns, cannot be located.