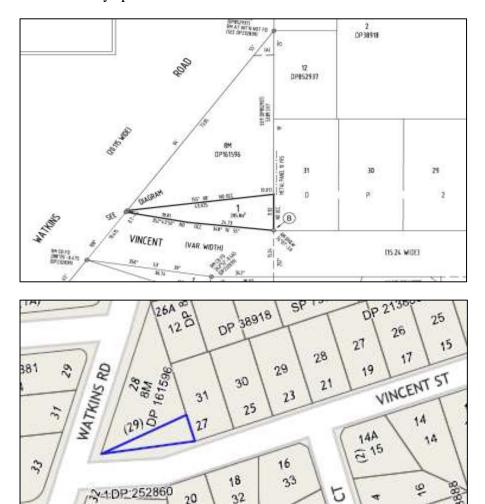

#### **SCHEDULE**

Parish – Castle Hill; County – Cumberland Locality – Baulkham Hills; LGA – The Hills Shire Council

On closing, the land within Lot 1 DP 1314162 remains vested in The Hills Shire Council as Operational Land for the purposes of the *Local Government Act 1993*.