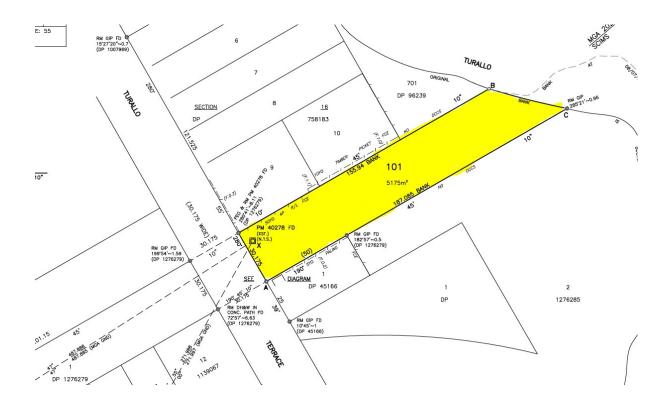

# Schedule 1

Parish - Wamboin; County - Murray Locality Bungendore; LGA - Queanbeyan Palerang Regional Council

# Lot 101 DP 1307851 (highlighted in yellow in the diagram below)